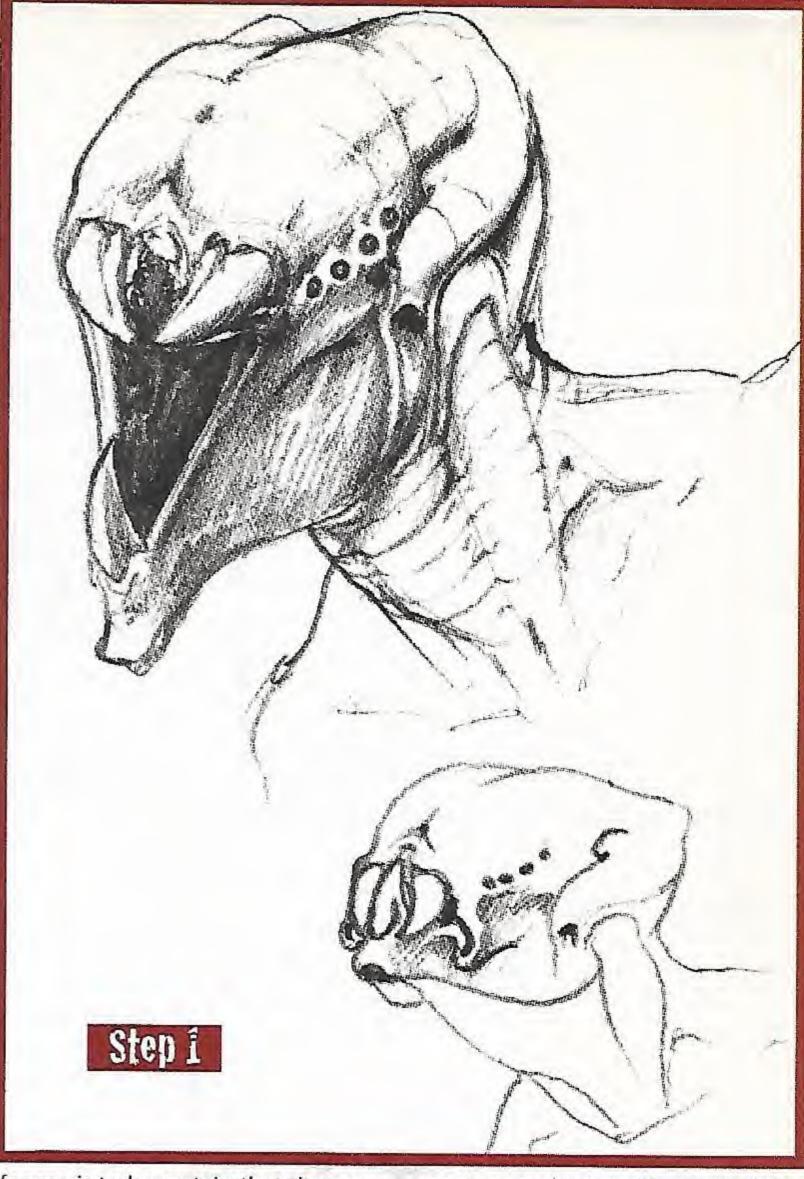

# 78 MONSTER MASH Anson Maddocks, the artist behind Magic's Sengir Vampire, on how to create a monster in seven easy steps. By Anson Maddocks.